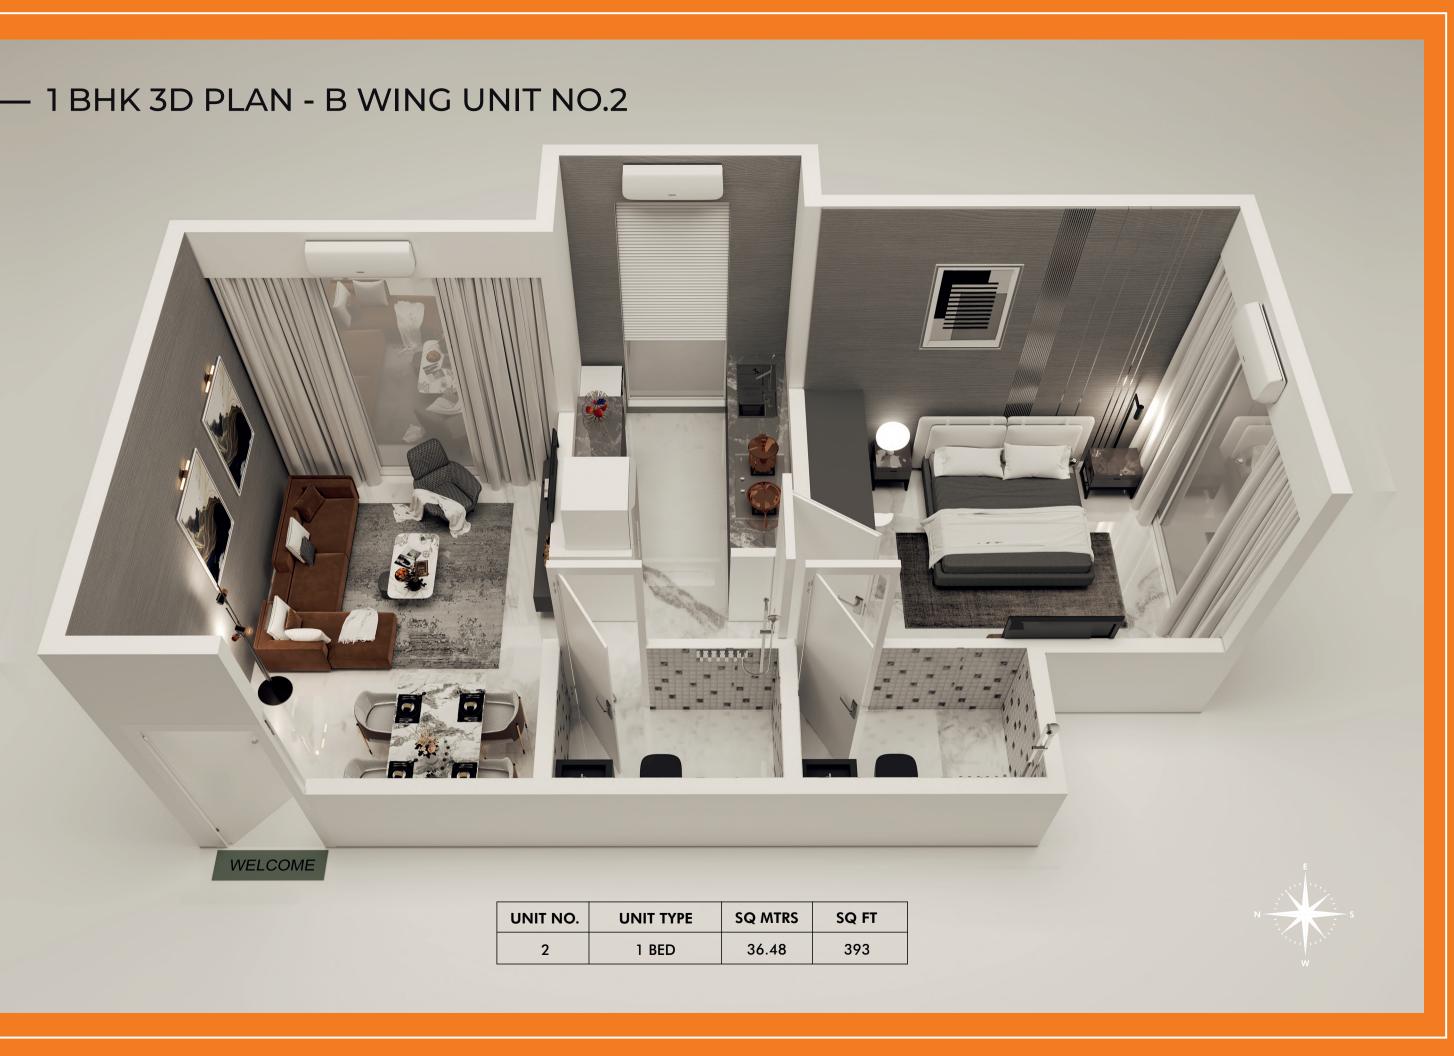

| B WING   |              |         |    |
|----------|--------------|---------|----|
| UNIT NO. | UNIT TYPE    | SQ MTRS | SQ |
| 1        | 1 BED        | 36.49   | 39 |
| 2        | 1 BED        | 36.48   | 39 |
| 3        | 2 BED ULTIMA | 51.27   | 5! |
| 4        | 1 BED        | 35.36   | 3  |