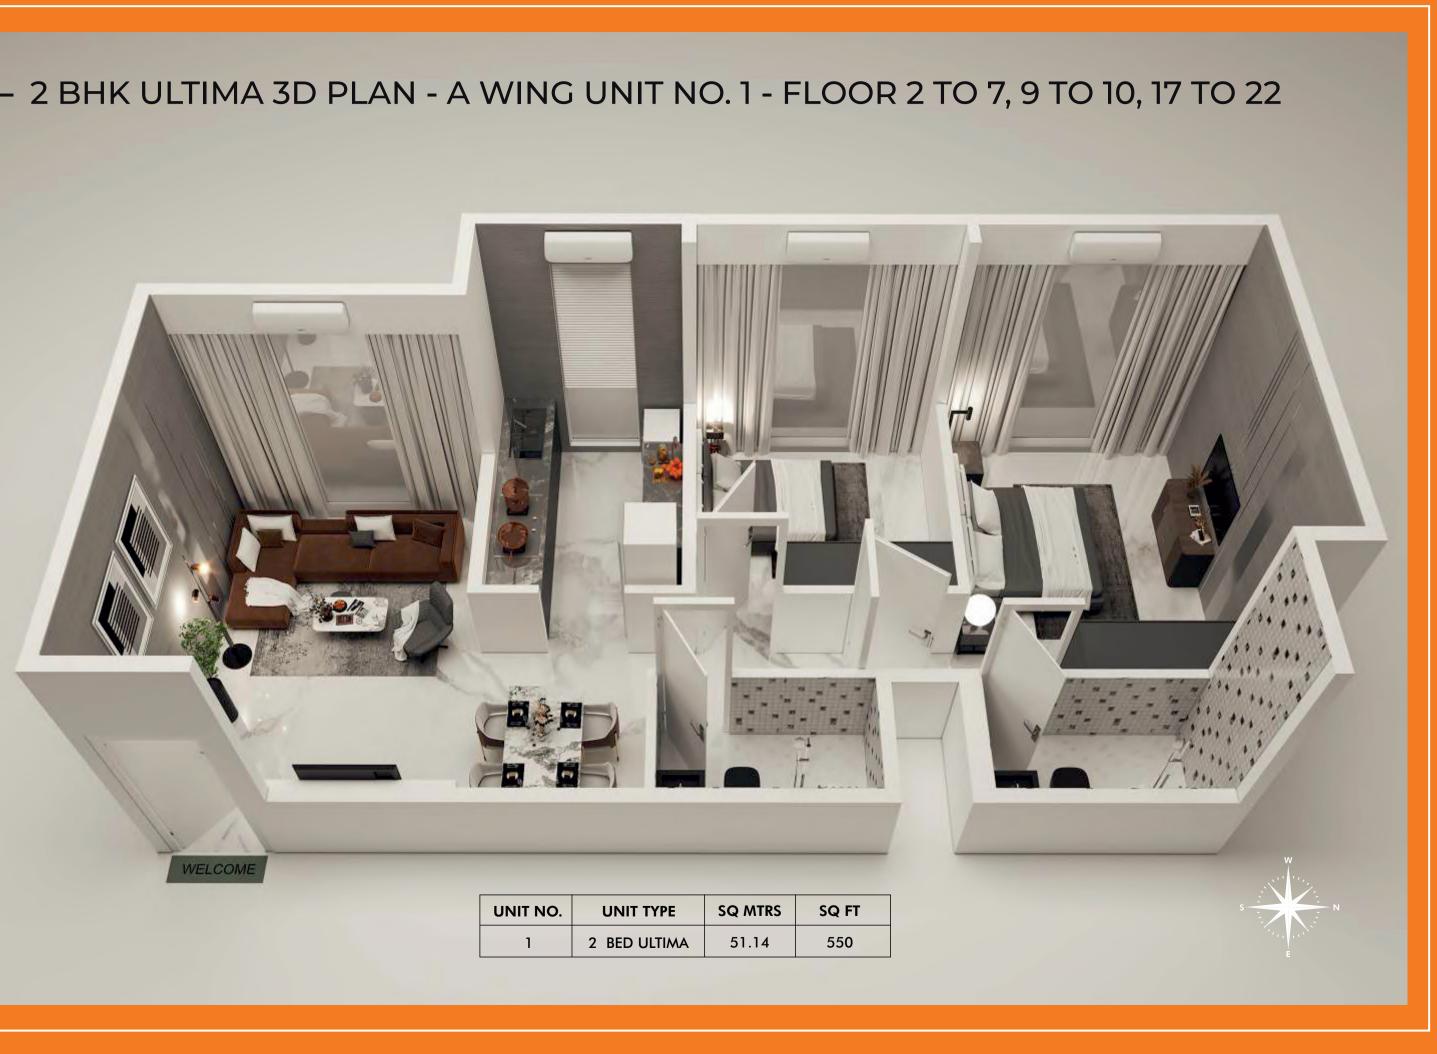

### - TYPICAL FLOOR PLAN - FLOOR 2 TO 7, 9 TO 10, 17 TO 22

Artistic Impression

| A WING   |              |         |       |
|----------|--------------|---------|-------|
| UNIT NO. | UNIT TYPE    | SQ MTRS | SQ FT |
| 1        | 2 BED ULTIMA | 51.14   | 550   |
| 2        | 2 BED ULTIMA | 51.26   | 552   |
| 3        | 2 BED OPTIMA | 44.49   | 479   |