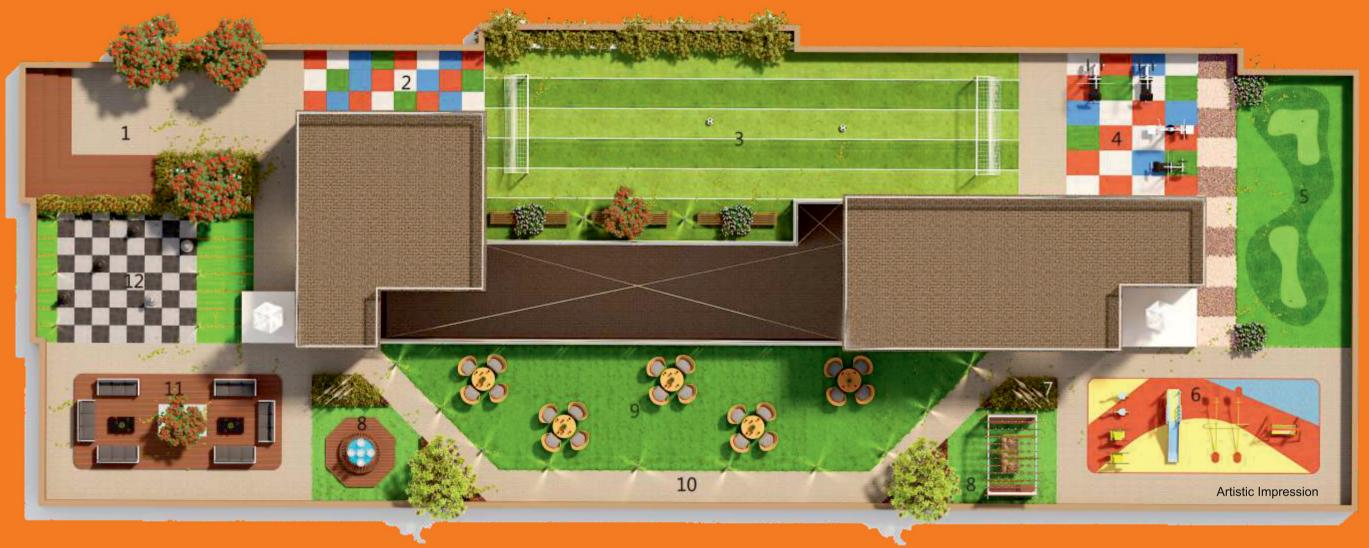

### - TERRACE LAYOUT

#### LEGENDS

- 2 ROCK CLIMBING WALL 5 MINI GOLF
- 3 ASTRO TURF
- 1 AMPHITHEATRE 4 OPEN AIR GYM 7 SCULPTURE

  - 6 CHILDREN PLAY AREA 9 PARTY LAWN
- 8 GAZEBO

10 WALKING TRACK 11 SKY LOUNGE 12 LIFE SIZE CHESS BOARD