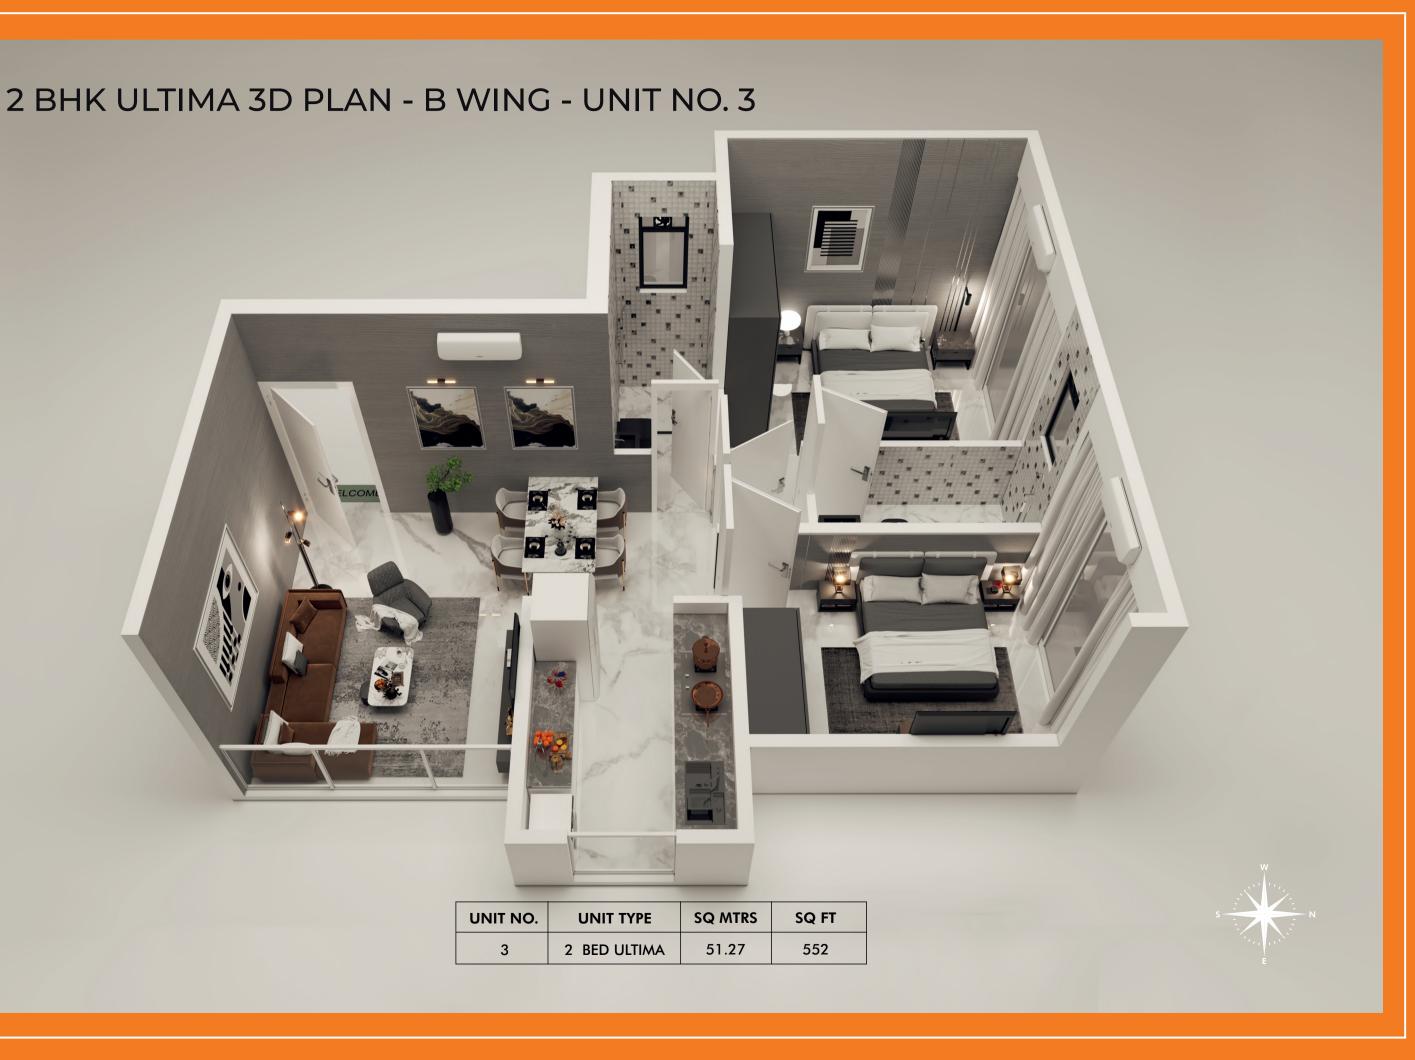

| B WING   |              |         |    |
|----------|--------------|---------|----|
| UNIT NO. | UNIT TYPE    | SQ MTRS | SQ |
| 1        | 1 BED        | 36.49   | 39 |
| 2        | 1 BED        | 36.48   | 39 |
| 3        | 2 BED ULTIMA | 51.27   | 5  |
| 4        | 2 BED ULTIMA | 51.14   | 5: |