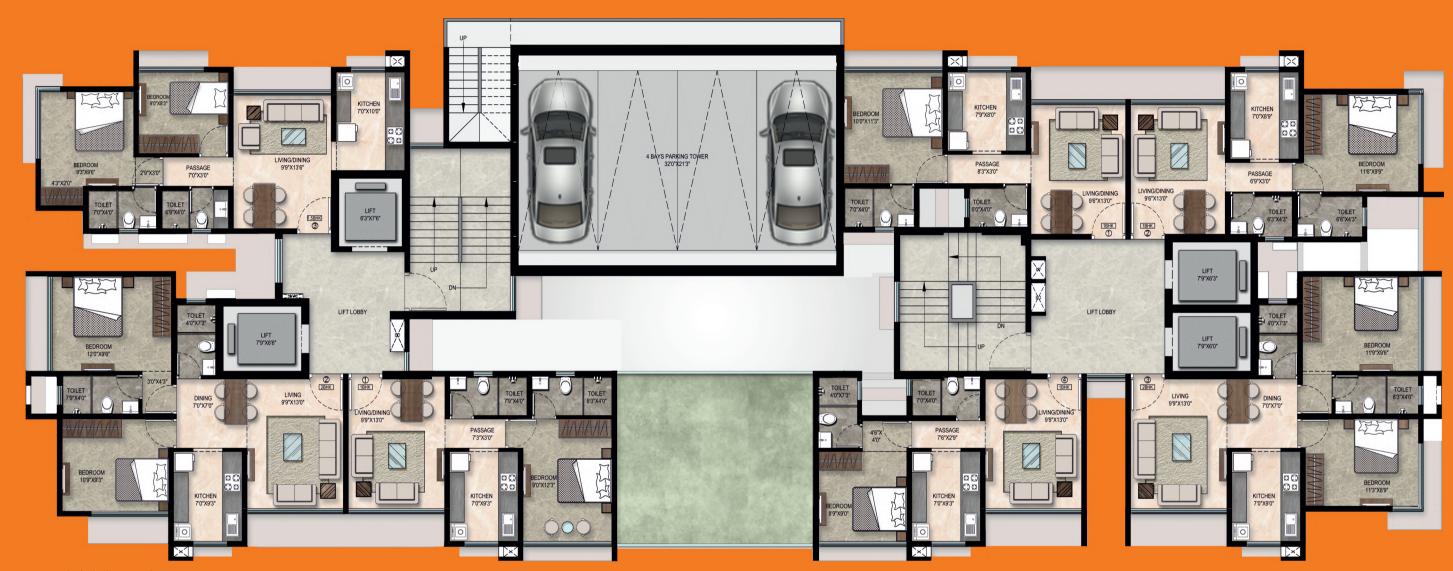

### - TYPICAL FLOOR PLAN - FLOOR 1, 11 TO 14

Artistic Impression

| A WING   |              |         |       |
|----------|--------------|---------|-------|
| UNIT NO. | UNIT TYPE    | SQ MTRS | SQ FT |
| 1        | 1 BED ULTIMA | 37.76   | 406   |
| 2        | 2 BED ULTIMA | 51.26   | 552   |
| 3        | 2 BED OPTIMA | 44.49   | 479   |

| B WING   |              |         |    |
|----------|--------------|---------|----|
| UNIT NO. | UNIT TYPE    | SQ MTRS | SQ |
| 1        | 1 BED        | 36.49   | 39 |
| 2        | 1 BED        | 36.48   | 39 |
| 3        | 2 BED ULTIMA | 51.27   | 5! |
| 4        | 1 BED        | 35.36   | 3  |