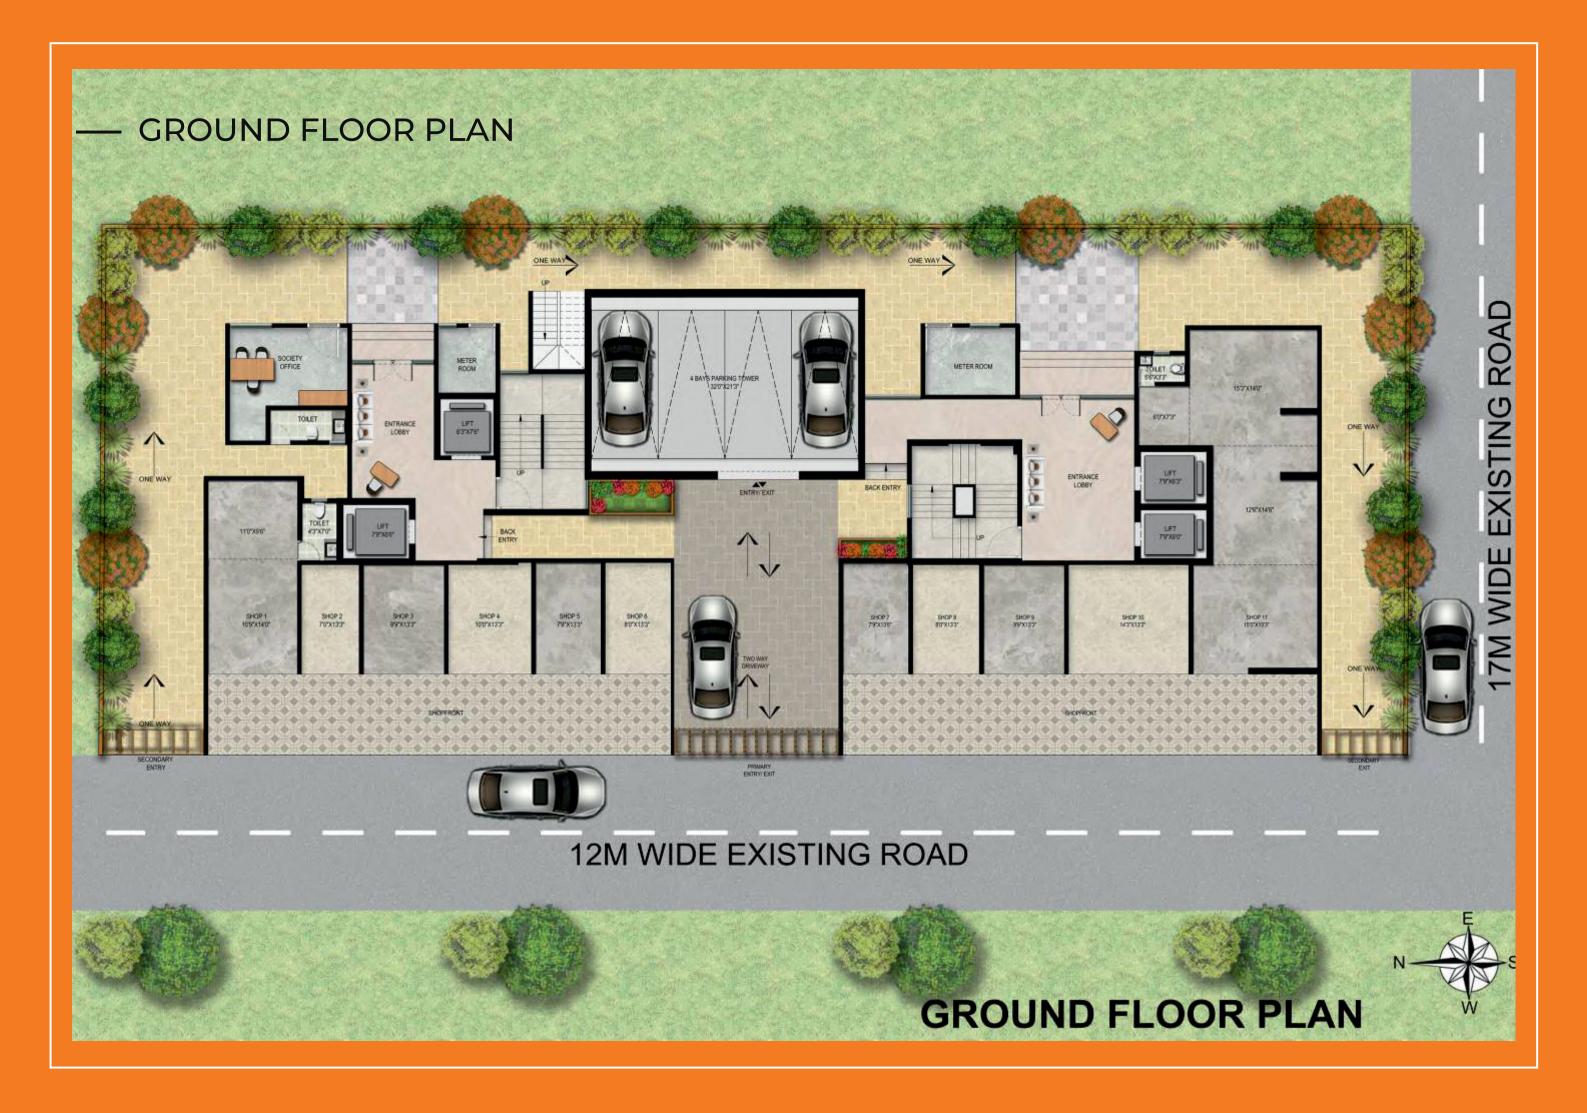

### **PROJECT HIGHLIGHTS**

- Ground + 22 Habitable Floors
- Plot Area 938 sq mtrs
- 1 & 2 Bed Blessed Homes
- Centrally located to all your life needs
- All Modern Amenities (Ground, 15th Floor & Rooftop)
- Double Height Grand Entrance Lobby
- Secured Living (Multi layer security -RFID & Access Control)
- Homes with AC & modular kitchen & more