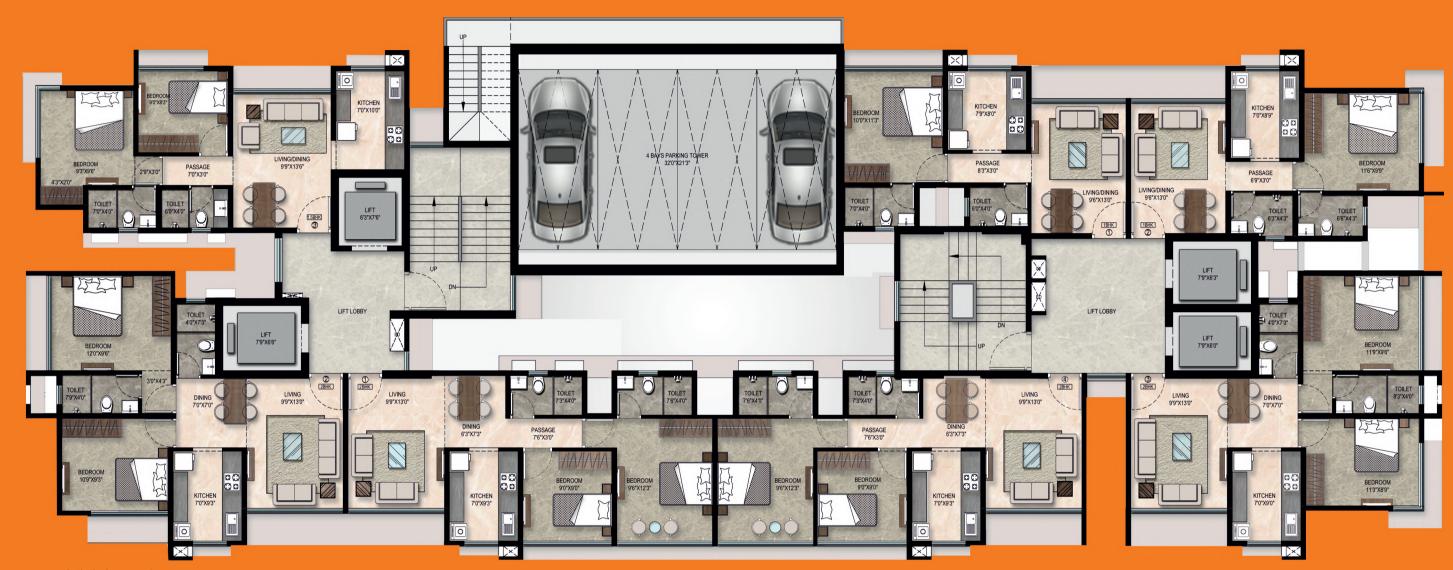

### - TYPICAL FLOOR PLAN - FLOOR 2 TO 7, 9 TO 10, 17 TO 22

Artistic Impression

| A WING   |              |         |       |
|----------|--------------|---------|-------|
| UNIT NO. | UNIT TYPE    | SQ MTRS | SQ FT |
| 1        | 2 BED ULTIMA | 51.14   | 550   |
| 2        | 2 BED ULTIMA | 51.26   | 552   |
| 3        | 2 BED OPTIMA | 44.49   | 479   |

| B WING   |              |         |    |
|----------|--------------|---------|----|
| UNIT NO. | UNIT TYPE    | SQ MTRS | SQ |
| 1        | 1 BED        | 36.49   | 39 |
| 2        | 1 BED        | 36.48   | 39 |
| 3        | 2 BED ULTIMA | 51.27   | 5  |
| 4        | 2 BED ULTIMA | 51.14   | 5: |