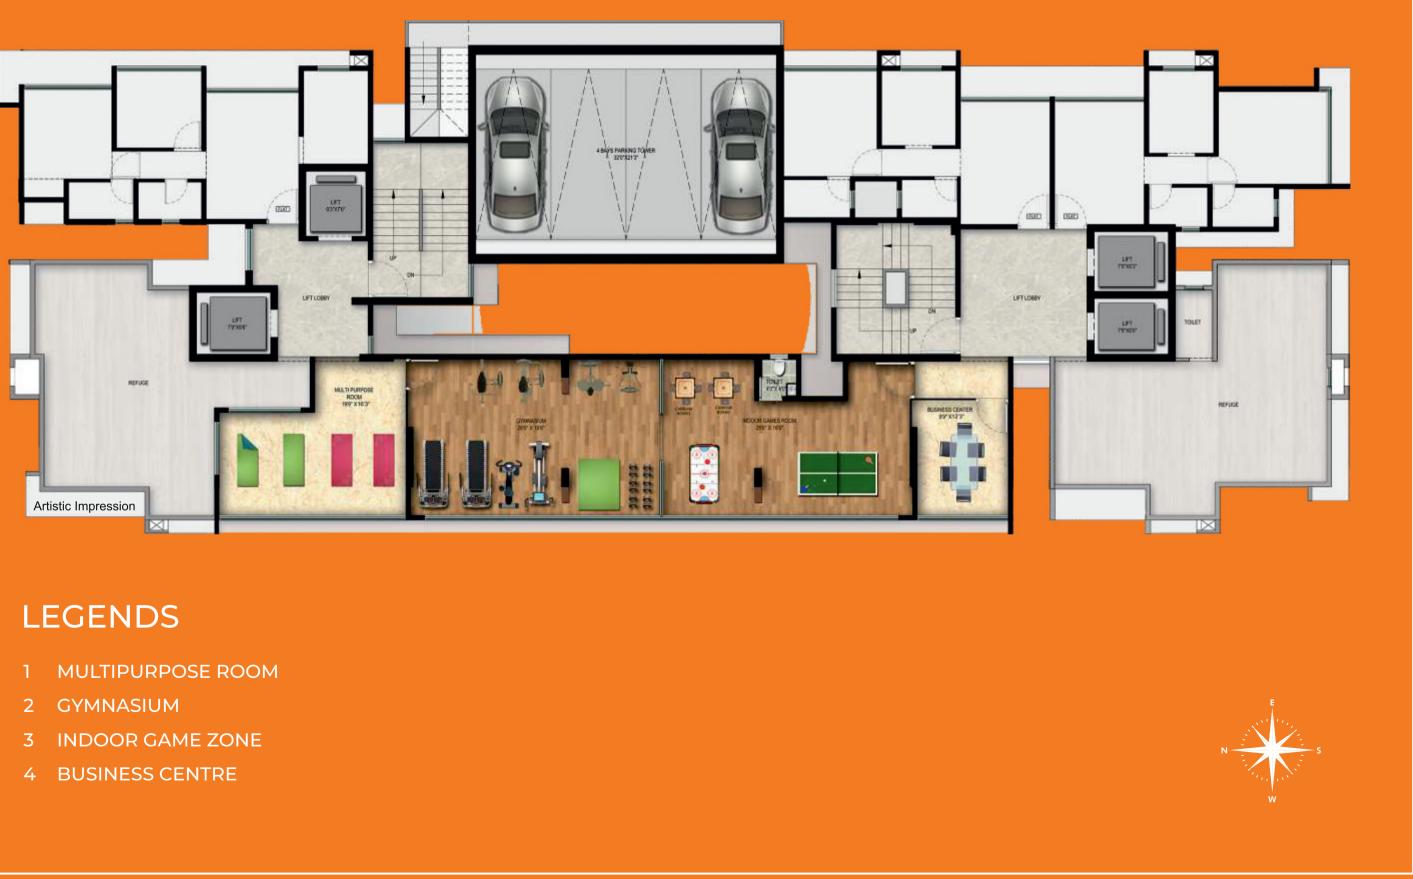

OJECT HIGHLIGHTS**

- Ground + 22 Habitable Floors
- Plot Area 938 sq mtrs
- 1 & 2 Bed Blessed Homes
- Centrally located to all your life needs
- All Modern Amenities (Ground, 15th Floor & Rooftop)
- Double Height Grand Entrance Lobby
- Secured Living (Multi layer security -RFID & Access Control)
- Homes with AC & modular kitchen & more

### GRAND ENTRANCE LOBBY

MAKE SURE EVERY TIME YOU MAKE AN ENTRY, IT IS NOTHING BUT GRAND.



### SKY AMENITIES

THE LIFE IN SKY. THE LIFE ABOVE ORDINARY











Artistic Impression





### - TERRACE LAYOUT



#### LEGENDS

- 2 ROCK CLIMBING WALL 5 MINI GOLF
- 3 ASTRO TURF
- 1 AMPHITHEATRE 4 OPEN AIR GYM 7 SCULPTURE

  - 6 CHILDREN PLAY AREA 9 PARTY LAWN
- 8 GAZEBO



10 WALKING TRACK 11 SKY LOUNGE 12 LIFE SIZE CHESS BOARD

### - AMENITIES FLOOR PLAN





### - TYPICAL FLOOR PLAN - FLOOR 1, 11 TO 14



Artistic Impression

| A WING   |              |         |       |
|----------|--------------|---------|-------|
| UNIT NO. | UNIT TYPE    | SQ MTRS | SQ FT |
| 1        | 1 BED ULTIMA | 37.76   | 406   |
| 2        | 2 BED ULTIMA | 51.26   | 552   |
| 3        | 2 BED OPTIMA | 44.49   | 479   |

| B WING   |              |         |    |
|----------|--------------|---------|----|
| UNIT NO. | UNIT TYPE    | SQ MTRS | SQ |
| 1        | 1 BED        | 36.49   | 39 |
| 2        | 1 BED        | 36.48   | 39 |
| 3        | 2 BED ULTIMA | 51.27   | 5! |
| 4        | 1 BED        | 35.36   | 3  |



### - TYPICAL FLOOR PLAN - FLOOR 2 TO 7, 9 TO 10, 17 TO 22



Artistic Impression

| A WING   |              |         |       |
|----------|-----